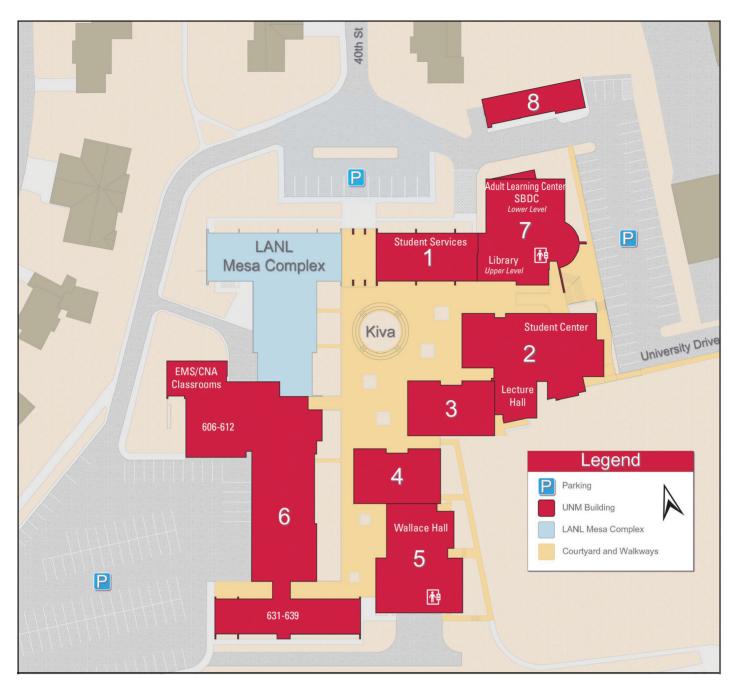

- 1. Student Services / Chancellor
- 2. Upper Level: Student Center / Lecture Hall / Classrooms / Academic Support Center (ASC) / Secret City Kitchen Lower Level: Business Services / Cashier / Facility Services / Marketing
  - 3. Computer Lab / Faculty Offices / Science Lab
  - 4. Computer Lab / Electronics / Robotics / Faculty Offices
- 5. Upper Level: Jeannette O. Wallace Hall / Art Studio / Physics Lab / Computer Lab / Faculty Offices Lower Level: Ceramics Studio / Machine and Welding Shop
  - 6. Classrooms / Computer Labs / Faculty Offices / Office of Instruction / EMS and CNA Classrooms
  - 7. Upper Level: Library Lower Level: Adult Learning Center (ALC) / Community Education / Small Business Development Center (SBDC)